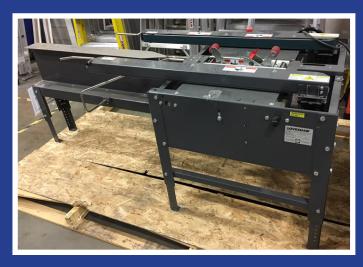

## Refurbished LoveShawCase Sealer Model SP304/60 2" Tape Head

FOB GF Calgary, AB

| Dower Poquiromento  | 110 VAC single phase 60 avalo 7.6 Amps                               |
|---------------------|----------------------------------------------------------------------|
| Power Requirements  | 110 VAC, single phase, 60 cycle, 7.6 Amps                            |
| Operating Speed     | Continuous belt drive; 76' per minute (18.3 m/min.) (production rate |
|                     | depends on box size & operator dexterity)                            |
| Case Capacity       | (with 2" wide Case Locker ST® Cartridge)                             |
| Minimum:            |                                                                      |
| Height              | 4-1/2" (114mm)                                                       |
| Width               | 4-1/2" (114mm)                                                       |
| Length              | 6" (152mm)                                                           |
| Maximum:            |                                                                      |
| Height              | 24" (610mm)                                                          |
| Width               | 20" (508mm)                                                          |
| Length              | 24" (610mm)                                                          |
| Shipping Weight     | 300 lbs. (136 kg) uncrated                                           |
| Shipping Dimensions | 85" L x 40" W x 32" H                                                |