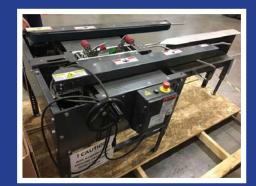

## Refurbished LoveShawCase Sealer Model SP304/60 2" Tape Head

FOB GF Calgary, AB

| Dower Poquiromento  | 110 VAC single phase 60 avalo 7.6 Amps                               |
|---------------------|----------------------------------------------------------------------|
| Power Requirements  | 110 VAC, single phase, 60 cycle, 7.6 Amps                            |
| Operating Speed     | Continuous belt drive; 76' per minute (18.3 m/min.) (production rate |
|                     | depends on box size & operator dexterity)                            |
| Case Capacity       | (with 2" wide Case Locker ST® Cartridge)                             |
| Minimum:            |                                                                      |
| Height              | 4-1/2" (114mm)                                                       |
| Width               | 4-1/2" (114mm)                                                       |
| Length              | 6" (152mm)                                                           |
| Maximum:            |                                                                      |
| Height              | 24" (610mm)                                                          |
| Width               | 20" (508mm)                                                          |
| Length              | 24" (610mm)                                                          |
| Shipping Weight     | 300 lbs. (136 kg) uncrated                                           |
| Shipping Dimensions | 85" L x 40" W x 32" H                                                |