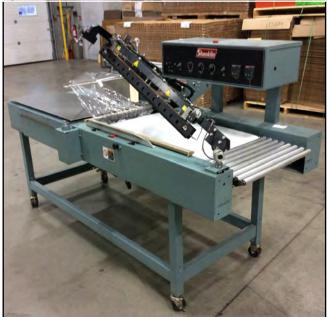

## Refurbished Shanklin S24BL L-Bar and T6H Tunnel Combo

S24BL

T6H

| Item     | Shanklin S24B                            |
|----------|------------------------------------------|
| Category | Shrink Equipment L-Bar Sealer,<br>Manual |
| Year     |                                          |

### **Equipment Description**

- Sealer Size: 15" Wide x 33" Long (20" Wide and 40" Long Available)
- Flow: Left-to-right product flow
- Machine Height: Adjustable from 31" to 43"
- Floor Space: 7' L x 4 1/2' W
- Production Rate: 20 to 30 Packages per Minute
- **Power Requirements:** 220V, 20 Amps, 1 Phase (U.L. Listed Control Panel)
- Compressed Air Requirements: 0.5 CFM at 50 PSI
- CSA