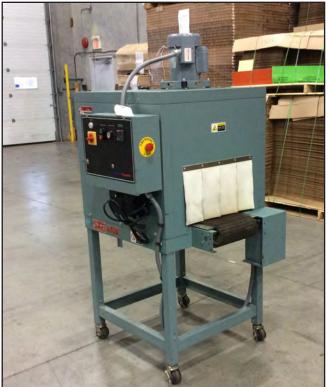

| ltem     | Shanklin T6H             |
|----------|--------------------------|
| Category | Shrink Equipment, Tunnel |
| Year     |                          |

### **Equipment Description**

- Opening: 11" h x 18" wide
- Floor space: 44" L x 37" W x 72" H
- Machine Height: Adjustable from 31" to 43"
- **Power Requirements:** 220v, 1 phase, 60Hz, 37 FLA and 120v
- CSA